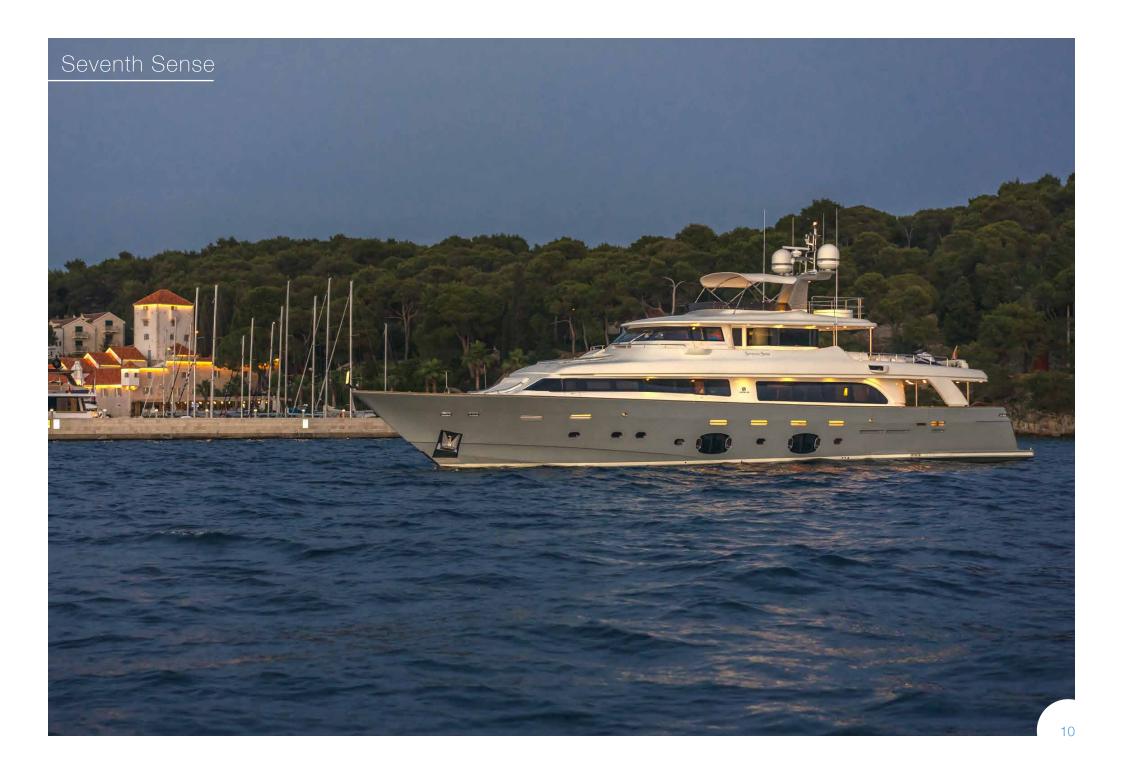

# Ferretti Custom Line Navetta 2008

We would like to welcome you aboard M/Y SEVENTH SENSE to cruise the Adriatic sea and enjoy Croatia. We promise you not just a holiday but an experience of a life time. If you prefer to lay back and relax our professional, knowledgeable and friendly crew will take care of your every need. We aim to make your trip special. We can either chart a route for you according to your preferences or you may select your own, to help you make the best of your time in Croatia.

#### TECHNICAL SPECIFICATIONS

Overall lenght: 32.60 m

Beam: 7 m

**Draft:** 2.90 m

**Engine:** 2 x 1000 kW

Cruising speed: 15 knots

**Built:** 2008./refitted 2016.

Model: CUSTOM LINE NAVETTA 33