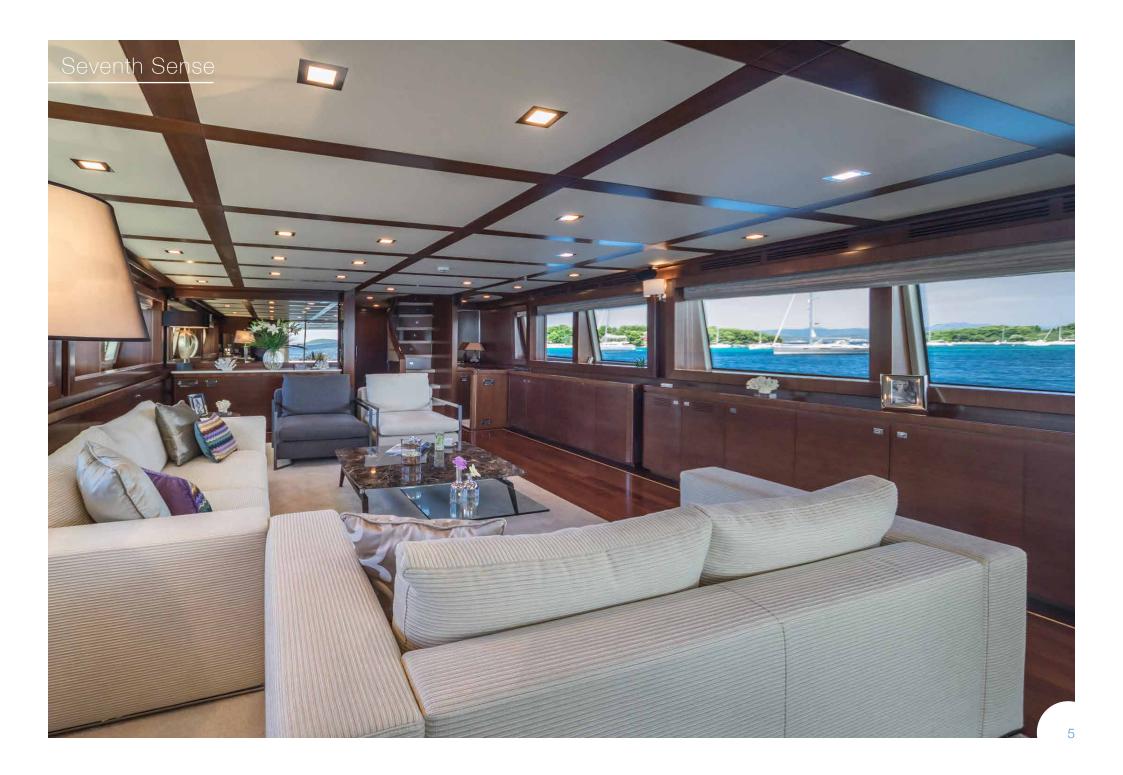

# Ferretti Custom Line Navetta 2008

We would like to welcome you aboard M/Y SEVENTH SENSE to cruise the Adriatic sea and enjoy Croatia. We promise you not just a holiday but an experience of a life time. If you prefer to lay back and relax our professional, knowledgeable and friendly crew will take care of your every need. We aim to make your trip special. We can either chart a route for you according to your preferences or you may select your own, to help you make the best of your time in Croatia.

#### TECHNICAL SPECIFICATIONS

Overall lenght: 32.60 m

Beam: 7 m

**Draft:** 2.90 m

**Engine:** 2 x 1000 kW

Cruising speed: 15 knots

**Built:** 2008./refitted 2016.

Model: CUSTOM LINE NAVETTA 33

Builder: C.R.N.

Cabins: 5

Berths: 12

Showers: 5

**WC:** 6

Crewed: 6