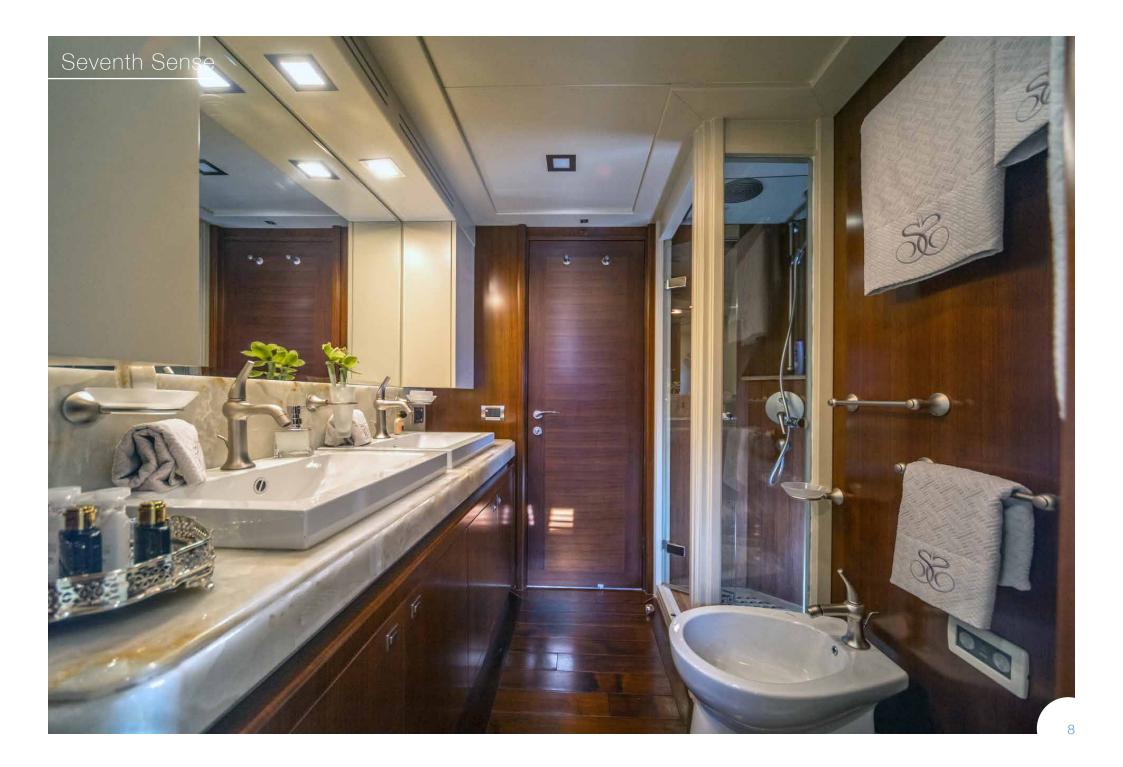

# Ferretti Custom Line Navetta 2008







We would like to welcome you aboard M/Y SEVENTH SENSE to cruise the Adriatic sea and enjoy Croatia. We promise you not just a holiday but an experience of a life time. If you prefer to lay back and relax our professional, knowledgeable and friendly crew will take care of your every need. We aim to make your trip special. We can either chart a route for you according to your preferences or you may select your own, to help you make the best of your time in Croatia.



















#### TECHNICAL SPECIFICATIONS

Overall lenght: 32.60 m

Beam: 7 m

**Draft:** 2.90 m

**Engine:** 2 x 1000 kW

Cruising speed: 15 knots

**Built:** 2008./refitted 2016.

Model: CUSTOM LINE NAVETTA 33

Builder: C.R.N.

Cabins: 5

Berths: 12

Showers: 5

**WC:** 6

Crewed: 6





#### TENDER AND SEA TOYS

- Jet Ski Yamaha
- 2x SEABOB F5 with supercharger
- 2x SEADOO seascooter
- 2x Stand board
- Inflamable water fun (doughnut )
- Snorkling
- Waterskiis



www.masteryachting.com/megayacht-charter

office@masteryachting.com