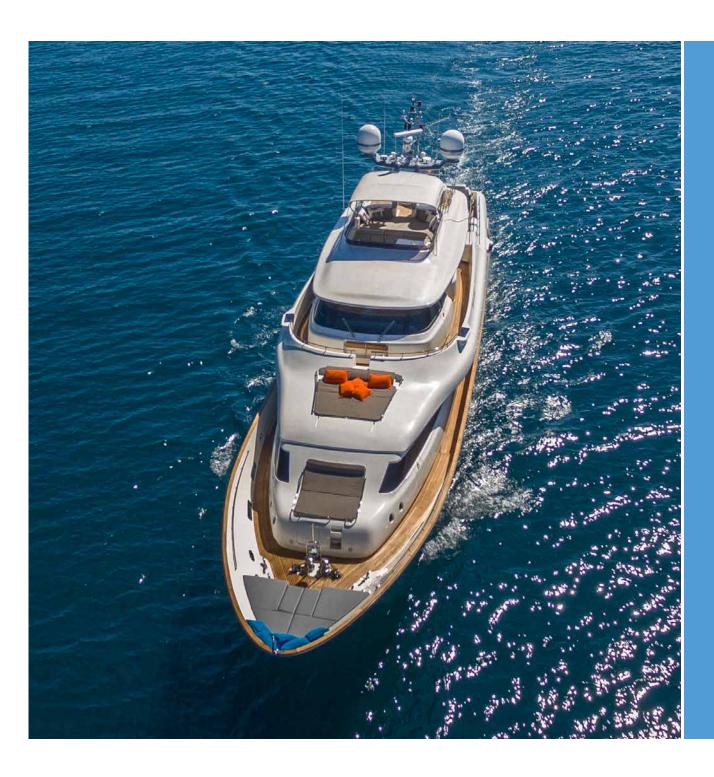

#### TECHNICAL SPECIFICATIONS

Overall lenght: 32.60 m

Beam: 7 m

**Draft:** 2.90 m

**Engine:** 2 x 1000 kW

Cruising speed: 15 knots

**Built:** 2008./refitted 2016.

Model: CUSTOM LINE NAVETTA 33