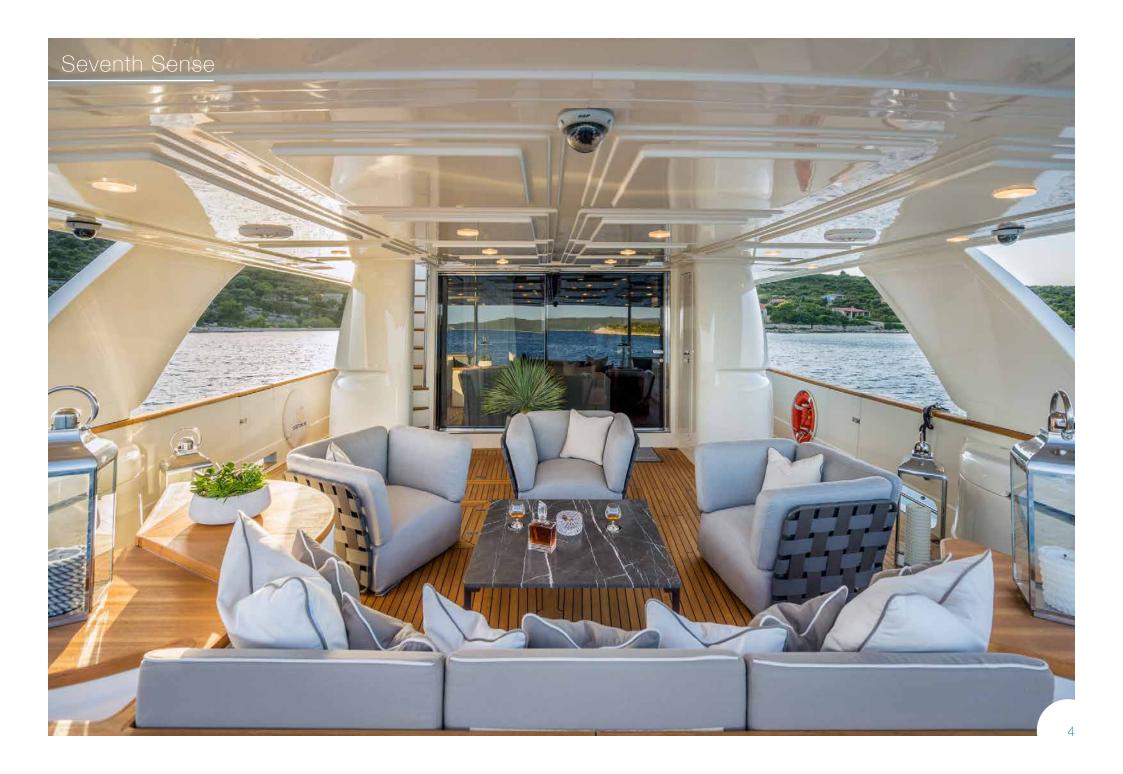

# Ferretti Custom Line Navetta 2008

We would like to welcome you aboard M/Y SEVENTH SENSE to cruise the Adriatic sea and enjoy Croatia. We promise you not just a holiday but an experience of a life time. If you prefer to lay back and relax our professional, knowledgeable and friendly crew will take care of your every need. We aim to make your trip special. We can either chart a route for you according to your preferences or you may select your own, to help you make the best of your time in Croatia.

#### TECHNICAL SPECIFICATIONS

Overall lenght: 32.60 m

Beam: 7 m

**Draft:** 2.90 m

**Engine:** 2 x 1000 kW

Cruising speed: 15 knots

**Built:** 2008./refitted 2016.

Model: CUSTOM LINE NAVETTA 33

Builder: C.R.N.

Cabins: 5

Berths: 12

Showers: 5

**WC:** 6

Crewed: 6