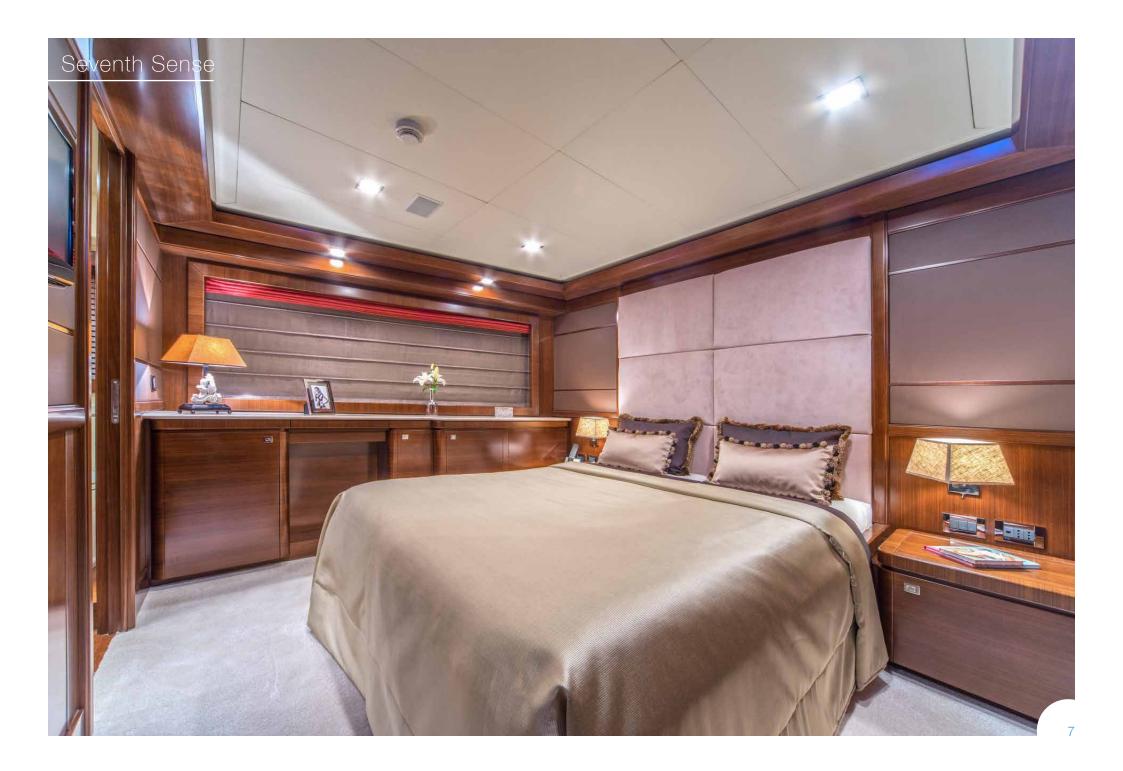

# Ferretti Custom Line Navetta 2008







We would like to welcome you aboard M/Y SEVENTH SENSE to cruise the Adriatic sea and enjoy Croatia. We promise you not just a holiday but an experience of a life time. If you prefer to lay back and relax our professional, knowledgeable and friendly crew will take care of your every need. We aim to make your trip special. We can either chart a route for you according to your preferences or you may select your own, to help you make the best of your time in Croatia.



















#### TECHNICAL SPECIFICATIONS

Overall lenght: 32.60 m

Beam: 7 m

**Draft:** 2.90 m

**Engine:** 2 x 1000 kW

Cruising speed: 15 knots

**Built:** 2008./refitted 2016.

Model: CUSTOM LINE NAVETTA 33

Builder: C.R.N.

Cabins: 5

Berths: 12

Showers: 5

**WC:** 6

Crewed: 6





#### TENDER AND SEA TOYS

- Jet Ski Yamaha
- 2x SEABOB F5 with supercharger
- 2x SEADOO seascooter
- 2x Stand board
- Inflamable water fun (doughnut )
- Snorkling
- Waterskiis



www.masteryachting.com/megayacht-charter

office@masteryachting.com