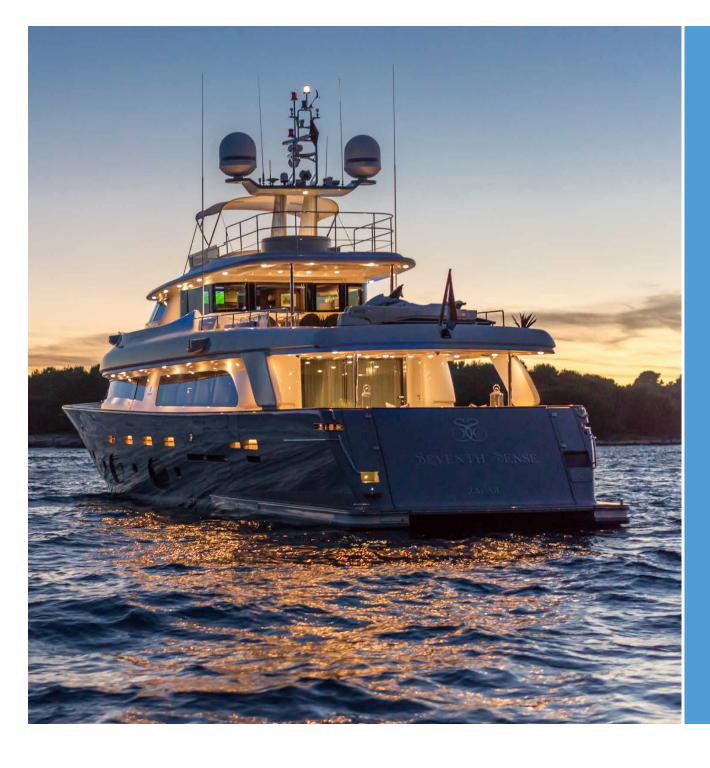

#### TENDER AND SEA TOYS

- Jet Ski Yamaha
- 2x SEABOB F5 with supercharger
- 2x SEADOO seascooter
- 2x Stand board
- Inflamable water fun (doughnut )
- Snorkling
- Waterskiis

www.masteryachting.com/megayacht-charter